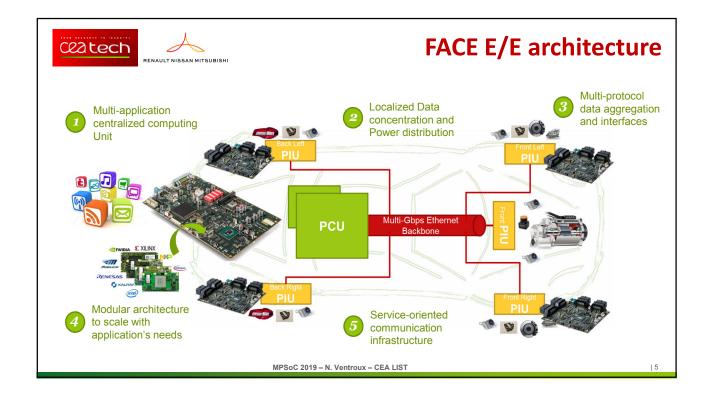

## **Conclusion** Ceatech RENAULT NISSAN MITSUBISHI Design of a new automotive E/E architecture • Centralized, virtually distributed • Flexible, upgradeable, heterogeneous A all-in-one strategy • HW architecture and design • Software and run-time • Development and integration process • FACE demonstrator at CES 2019 (MoCC and tools) Highlight flexibility and upgradability of the FACE platform • Multiple applications deployed on a centralized heterogeneous computing system http://www.cea.fr/multimedia/pages/videos/activites-du-cea/projet-labo-• HW Nvidia TX2, Renesas Rcar-H3 and Kalray Bostan

MPSoC 2019 - N. Ventroux - CEA LIST

| 9